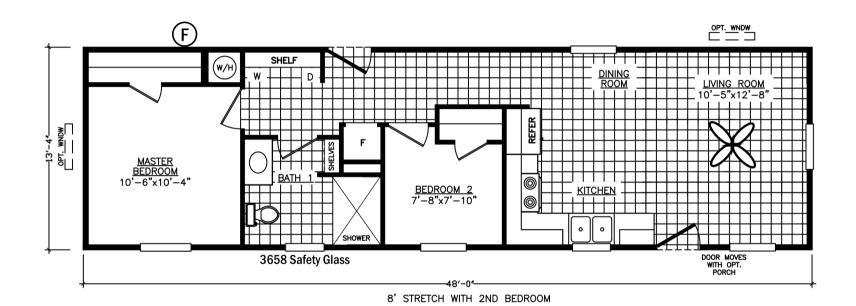

## Mojave Series Model 2401LL

1 Bedroom - 1 Bath - 533 Floor Size Sq. Ft.

Green Valley Homes - Serial #14688

Adventure Homes reserves the right to change colors, specifications, models, dimensions, and materials without notice. Rendering and diagrams are meant to be representative and, in keeping with Adventure's policy of constant updating and improvement, may vary from the actual home. All dimensions are nominal and approximate. Square footage is measured from exterior wall to exterior wall, and is an approximate figure. Length indicated on floorplans is floor length only. The length of the hitch is not included (add 4 foot for hitch to calculate transportable length.) Ask your retailer for specifics. PRICE AND SPECIFICATIONS SUBJECT TO CHANGE WITHOUT NOTICE OR OBLIGATION.