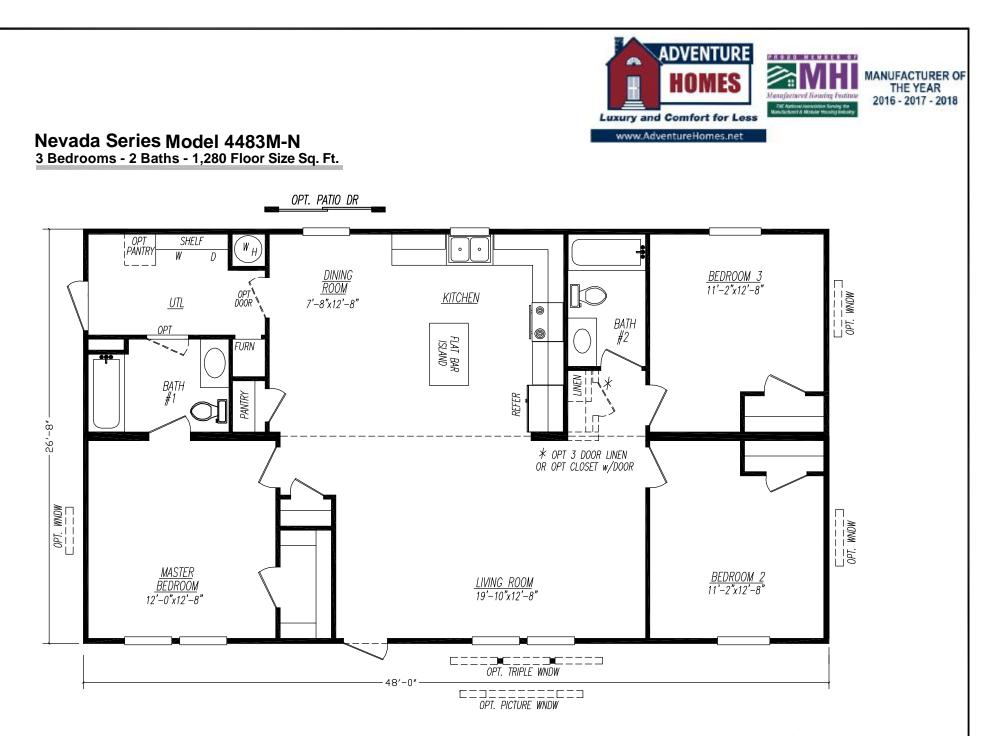

Adventure Homes reserves the right to change colors, specifications, models, dimensions, and materials without notice. Rendering and diagrams are meant to be representative and, in keeping with Adventure's policy of constant updating and improvement, may vary from the actual home. All dimensions are nominal and approximate. Square footage is measured from exterior wall to exterior wall, and is an approximate figure. Length indicated on floorplans is floor length only. The length of the hitch is not included (add 4 foot for hitch to calculate transportable length.) Ask your retailer for specifics. PRICE AND SPECIFICATIONS SUBJECT TO CHANGE WITHOUT NOTICE OR OBLIGATION.