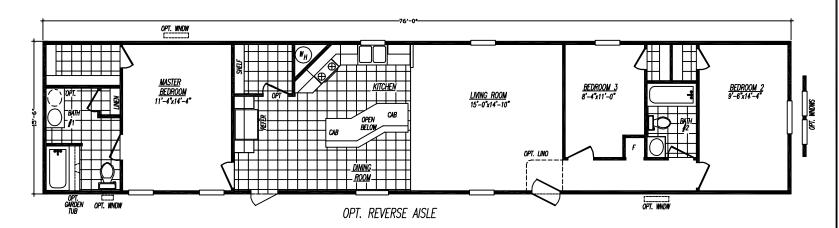

## Mojave Series Model 1676-2 3 Bedrooms - 2 Baths - 1,180 Sq. Ft.

Adventure Homes reserves the right to change colors, specifications, models, dimensions, and materials without notice. Rendering and diagrams are meant to be representative and, in keeping with Adventure's policy of constant updating and improvement, may vary from the actual home. All dimensions are nominal and approximate. Square footage is measured from exterior wall to exterior wall to exterior wall, and is an approximate figure. Length indicated on floorplans is floor length only. The length of the hitch is not included (add 4 foot for hitch to calculate transportable length.) Ask your retail for specifics. PRICE AND SPECIFICATIONS SUBJECT TO CHANGE WITHOUT NOTICE OR OBLIGATION.