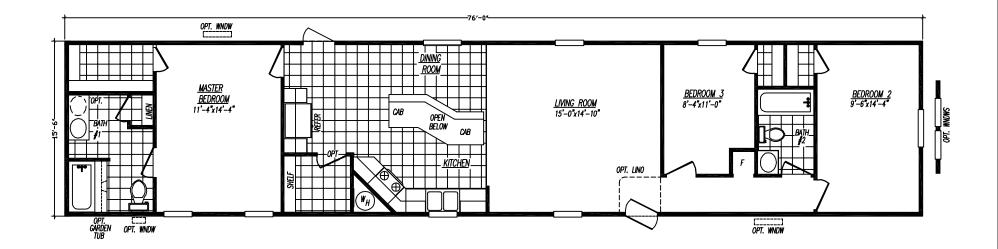

## Mojave Series Model 1676-2 3 Bedrooms - 2 Baths - 1,180 Sq. Ft.

Adventure Homes reserves the right to change colors, specifications, models, dimensions, and materials without notice. Rendering and diagrams are meant to be representative and, in keeping with Adventure's policy of constant updating and improvement, may vary from the actual home. All dimensions are nominal and approximate. Square footage is measured from exterior wall to exterior wall to exterior wall, and is an approximate figure. Length indicated on floorplans is floor length only. The length of the hitch is not included (add 4 foot for hitch to calculate transportable length.) Ask your retail for specifics. PRICE AND SPECIFICATIONS SUBJECT TO CHANGE WITHOUT NOTICE OR OBLIGATION.