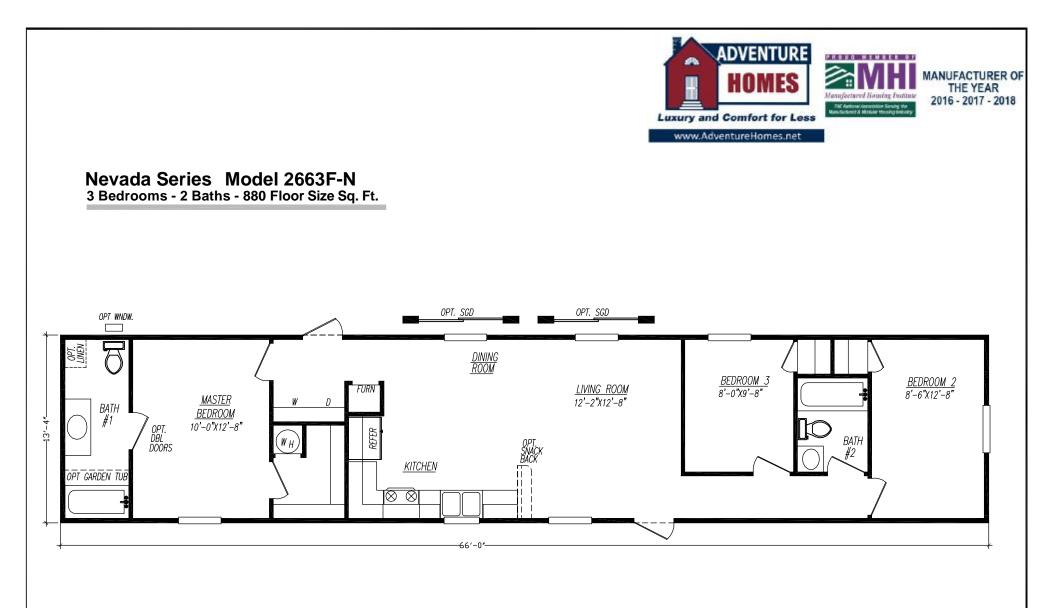

Adventure Homes reserves the right to change colors, specifications, models, dimensions, and materials without notice. Rendering and diagrams are meant to be representative and, in keeping with Adventure's policy of constant updating and improvement, may vary from the actual home. All dimensions are nominal and approximate. Square footage is measured from exterior wall to exterior wall, and is an approximate figure. Length indicated on floorplans is floor length only. The length of the hitch is not included (add 4 foot for hitch to calculate transportable length.) Ask your retailer for specifics. PRICE AND SPECIFICATIONS SUBJECT TO CHANGE WITHOUT NOTICE OR OBLIGATION.